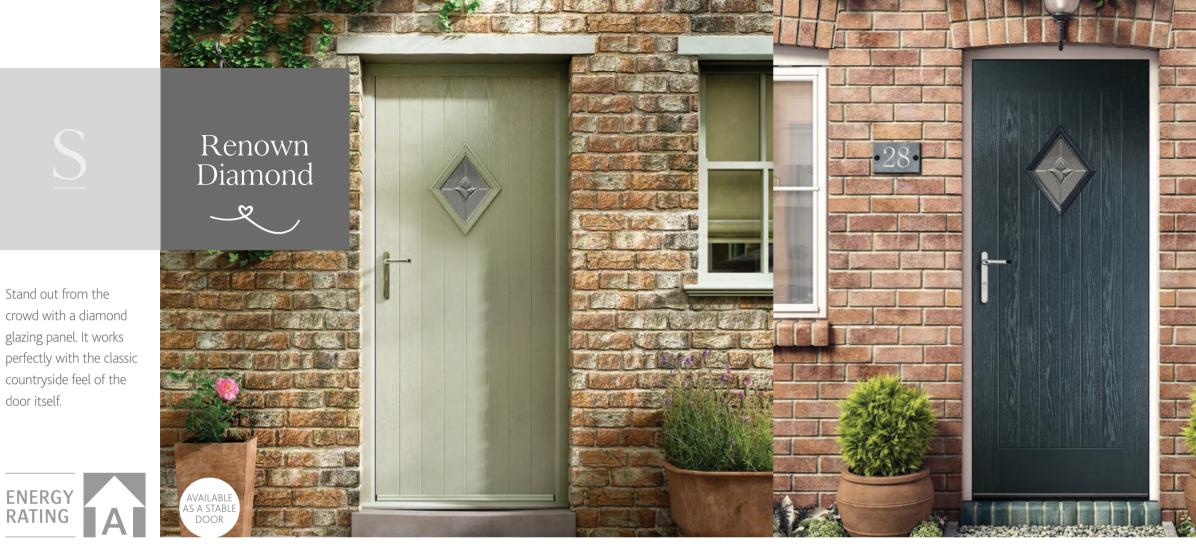

# Rustic Renown

New and

exclusive door

design

### Rustic Renown Diamond

R

New and exclusive door

design

# <u>S</u>

Rustic by name, rustic by nature. A beautiful design which blends with the diamond shaped glazing to give a sophisticated finished look.

Choose your door in the colour you love!

Turn to page 56 to see the complete Rustic Renown standard colour range.