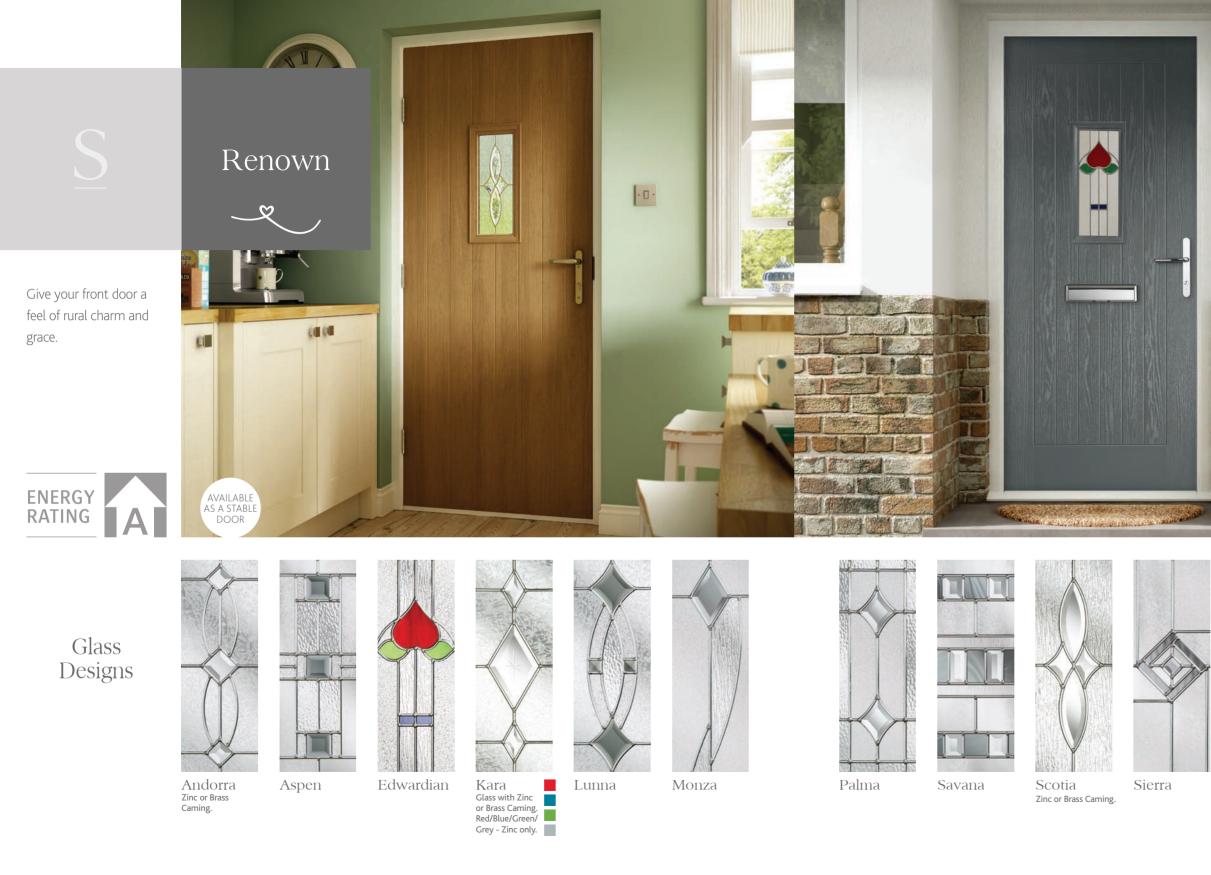

# Rustic Renown

New and

exclusive door

design

# <u>S</u>

Providing a vintage look without compromising on modern design features.

> Choose your door in the colour you love!

Turn to page 56 to see the complete Rustic Renown standard colour range.

Trieste

Valentia

Andorra Zinc or Brass Caming.

Aspen

Kara Glass with Zinc or Brass Caming. Red/Blue/Green/Grey -Zinc only.

Lunna

Scotia Zinc or Brass Caming.

Sierra