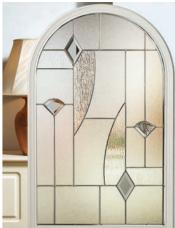

Palma

Kara Glass with Zinc or Brass Caming. Red/Blue/Green/Grey - Zinc only.

Savana

Trieste

Eclat Arch gives the perfect balance of style and privacy for your home. A traditional design that is complemented by the decorative glass focal point.