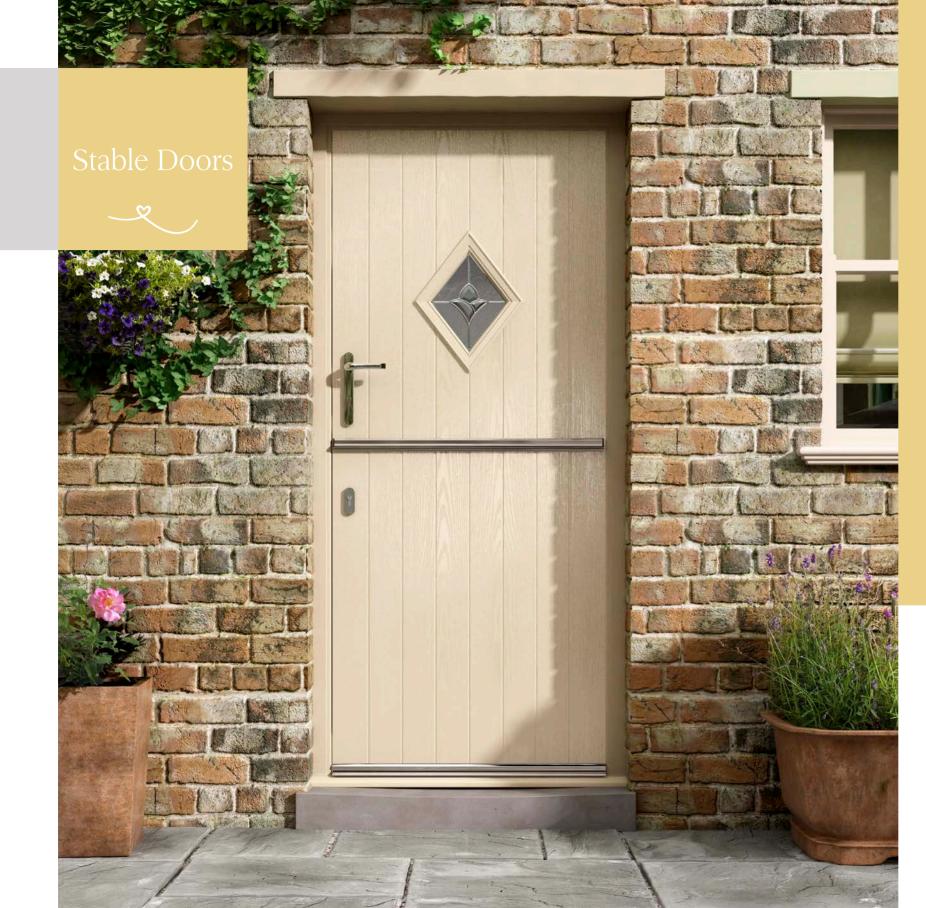

Many who have had a stable door would never go back to something more traditional – and it is easy to see why. They let light and fresh air flow through your home but also the peace of mind that children or pets remain safely inside.

Choose from the Renown door styles indicated for your Stable Door.

A solid door is perfect for those who prefer complete peace, privacy and security from their home.

4 Panel New England

6 Panel

Flush

Discover our sensational colour range