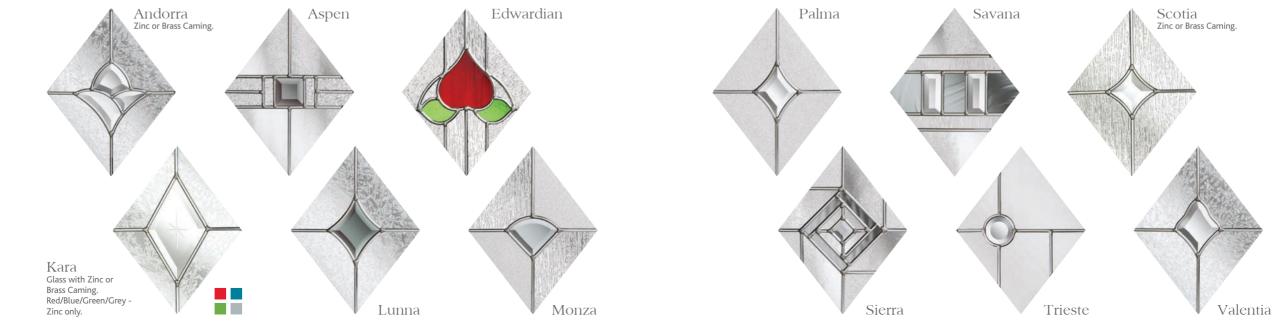

The ultimate finishing touch for your door ... 12 outstanding styles of glazing Create a beautiful focal point Traditional to contemporary choices Allow light to flood into your home Z Easy to clean and maintain Sophisticated and seamless V laminated glass for extra security

Make a statement, not just a door!

Aspen

Savana

Edwardian

Kara Glass with Zinc or Brass Caming. Red/Blue/Green/Grey - Zinc only.

Scotia Zinc or Brass Caming. Sierra

Turn to page 56 for details

Andorra Zinc or Brass Caming.

Aspen

Lunna

Scotia Zinc or Brass Caming.

Sierra

10

Edwardian

### Glass Designs

Andorra Zinc or Brass Caming. Aspen

Edwardian

Savana

Scotia Zinc or Brass Caming.

•

Kara Glass with Zinc or Brass Caming. Red/Blue/Green/Grey -Zinc only.

Lunna

### Glass Designs

Andorra Zinc or Brass Caming.

Aspen

Monza

Scotia Zinc or Brass Caming. Sierra

Edwardian

Palma

Trieste