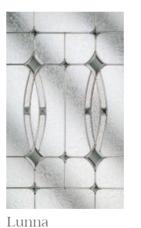

The mini-blind is enclosed within two panes of glass in the frame so never require painting and are protected from damage and dust. They are a stylish finishing touch to any external door.

Lunna

Monza

Trieste

### Glass Designs

Andorra Zinc or Brass Caming. Aspen

Edwardian

Savana

Scotia Zinc or Brass Caming.

•

Kara Glass with Zinc or Brass Caming. Red/Blue/Green/Grey -Zinc only.

Lunna