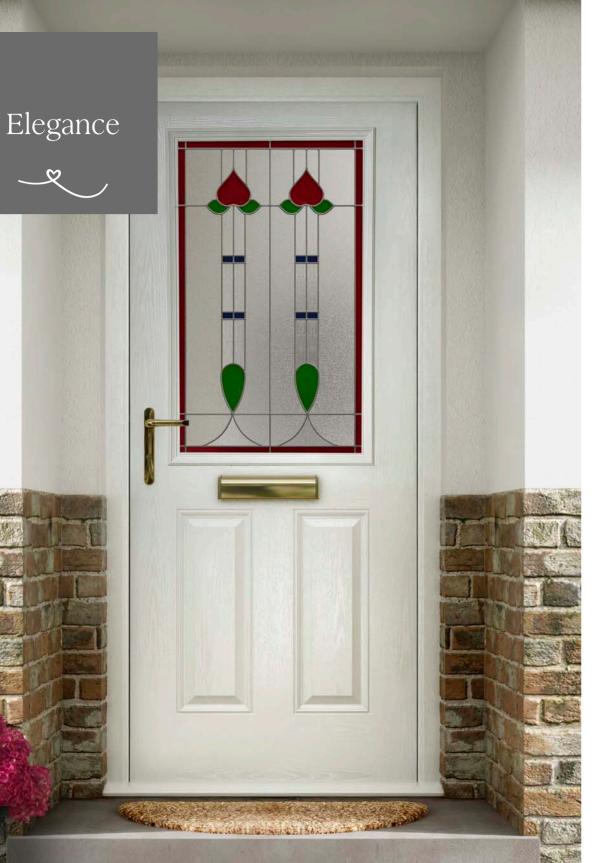

Unparalleled security features
Exceptional durability
Iow maintenance
Excellent weather proofing
Superb sound insulation
Stunning aesthetics

A design classic in every way. Eclat gives a welcoming look to your front door, whilst the range of glass designs let you add your personality.