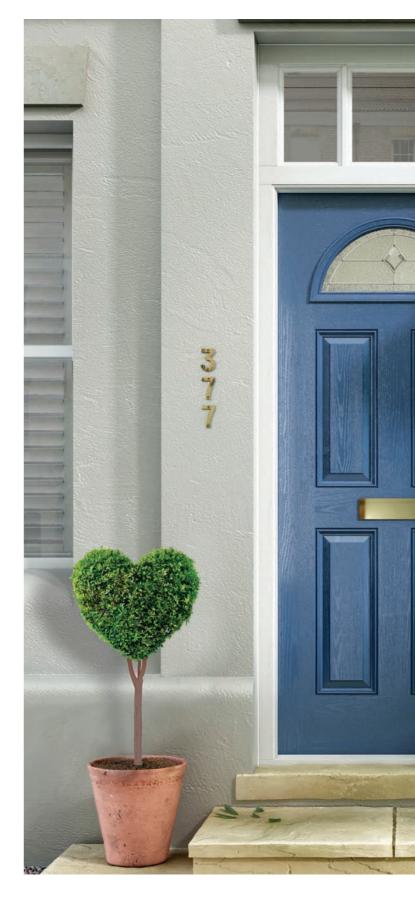

s colours shown in this brochure should be used for guidance only as the limitations in photographic and printing processes may mean that colours of products vary from those illustrated. All doors are provided with white internal skins, as standard, although Gold Oak and Rose Wood are also available stained on both sides. Bespoke coloured doors as per page 57 can be painted on one or both sides. All information in this publication is provided for guidance only and is given in good faith. Distinction Doors reserve the right to alter specifications without prior notice. Reproduction of this brochure in whole or part is strictly forbidden without prior written consent. All images are for illustration purposes only. Published by Distinction Doors 2017. V4.

Copyright © Distinction Doors 2017



# Home z sweet home

Crystal Windows & Doors

Insulated Composite Doors

# Welcome Shome







## Contents

| Distinction Glass      | 04 - 07 |
|------------------------|---------|
| Signature doors        | 08 - 4  |
| Stable doors           | 30 - 31 |
| French & Bi-fold doors | 32 - 33 |
| Solid doors            | 34 - 35 |
| Fire doors             | 36 - 37 |
| 70mm doors             | 38 - 4′ |
| Contemporary doors     | 42 - 55 |
| Colour palette         | 56 - 57 |
| Energy efficiency      | 58 - 59 |
|                        |         |

# The perfect blend of style and substance from crystal Doors...

Confident, beautiful & practical



The look of Sove



Start designing your new bespoke door with our door-designer feature at halesowenupvcwindows.co.uR



# It's always time t