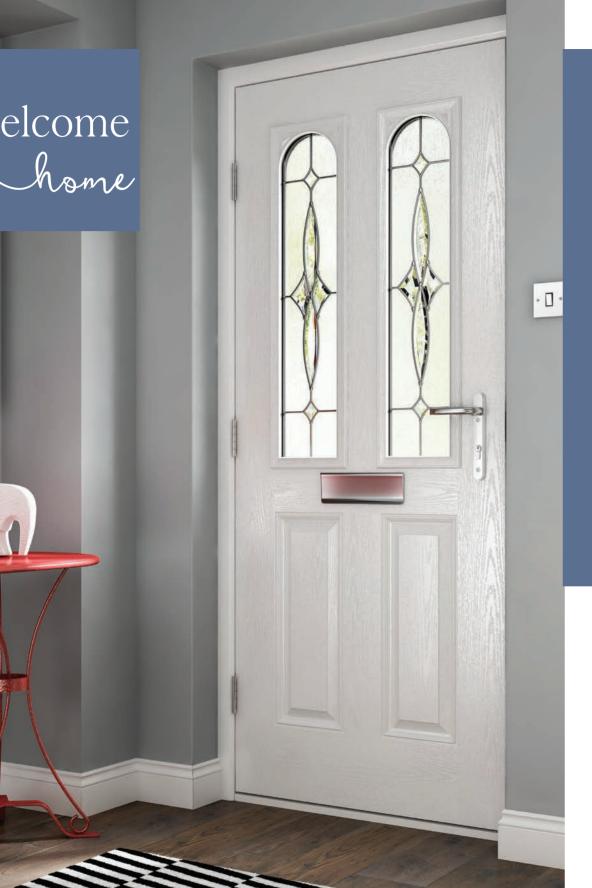

raphic and printing processes may mean that colours of products vary from those illustrated. All doors are provided with white internal skins, as standard, although Gold Oak and Rose Wood are also available stained on both sides. Bespoke coloured doors as per page 57 can be painted on one or both sides. All information in this publication is provided for guidance only and is given in good faith. Distinction Doors reserve the right to alter specifications without prior notice. Reproduction of this brochure in whole or part is strictly forbidden without prior written consent. All images are for illustration purposes only. Published by Distinction Doors 2017. V4.

Copyright © Distinction Doors 2017



# Home z sweet home

Crystal Windows & Doors

Insulated Composite Doors

# Welcome Shome







## Contents

| Distinction Glass      | 04 - 07 |
|------------------------|---------|
| Signature doors        | 08 - 4  |
| Stable doors           | 30 - 31 |
| French & Bi-fold doors | 32 - 33 |
| Solid doors            | 34 - 35 |
| Fire doors             | 36 - 37 |
| 70mm doors             | 38 - 4′ |
| Contemporary doors     | 42 - 55 |
| Colour palette         | 56 - 57 |
| Energy efficiency      | 58 - 59 |
|                        |         |

# The perfect blend of style and substance from crystal Doors...

Confident, beautiful & practical



The look of Sove



Start designing your new bespoke door with our door-designer feature at halesowenupvcwindows.co.uR



# It's always time to see the light...

Once you've chosen your door it's time to turn your attention to the detai