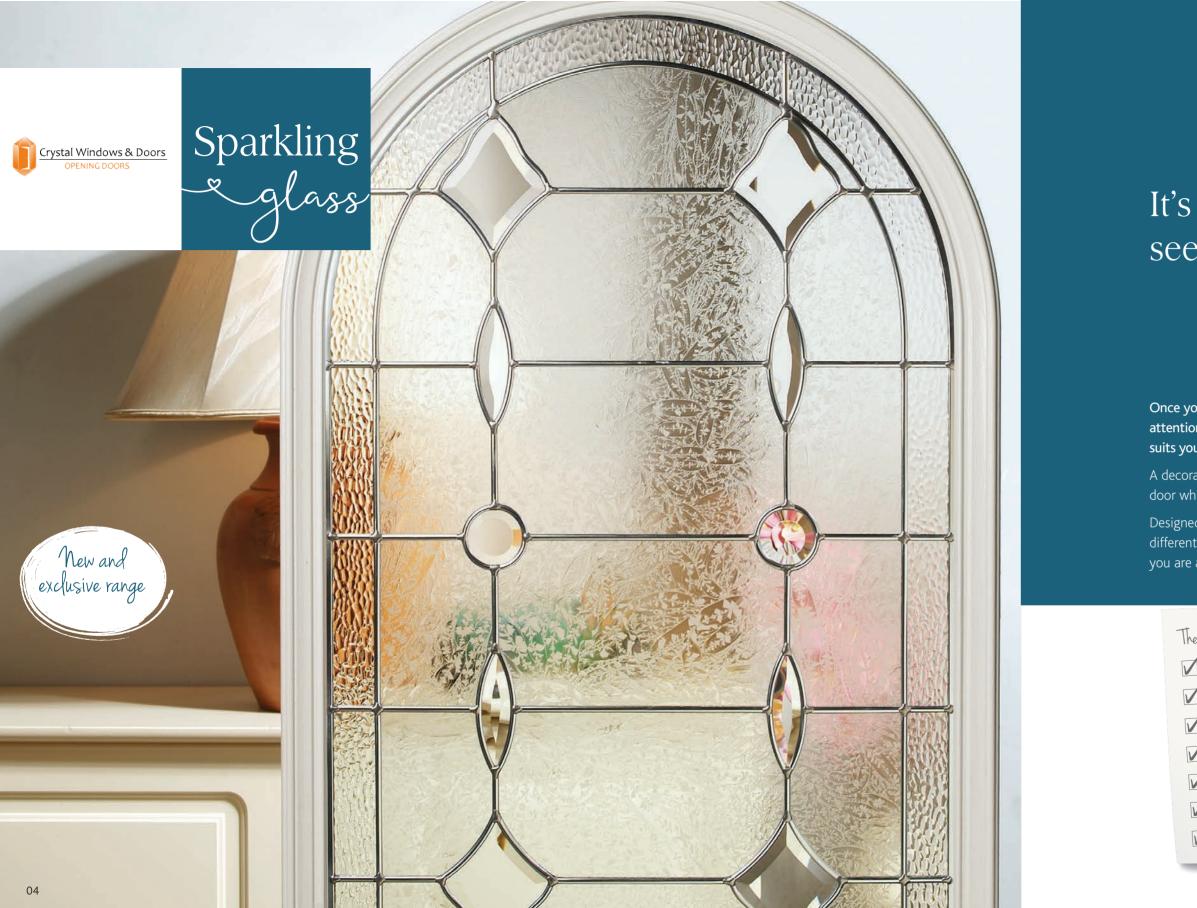

# It's always time to see the light...

Once you've chosen your door it's time to turn your attention to the detailing - deciding which glazing perfectly suits your choices, your home and your personality.

A decorative glazing panel adds style and personality to your door whilst letting natural light fill your home.

Designed to keep in the warmth and with a large range of different designs, colours and glass patterns to choose from; you are able to give your door the perfect finishing touch.

The ultimate finishing touch for your door ... 12 outstanding styles of glazing Create a beautiful focal point Traditional to contemporary choices Allow light to flood into your home Z Easy to clean and maintain Sophisticated and seamless V laminated glass for extra security

Brand New Collection

# Sparkling Sparkling

Andorra Zinc or Brass Caming. nen