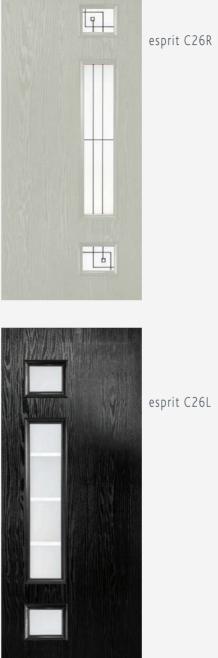

esprit C26R

matrix

| 18   | RAL 5011      | RAL 5002         |
|------|---------------|------------------|
| Blue | Steel Blue    | Ultramarine Blue |
| 23   | RAL 4009      | RAL 4005         |
| lue  | Pastel Violet | Blue Lilac       |