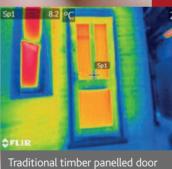

### **ENERGY** RATING

Doors were tested at the University of Salford's Energy House. This represents a typical Salford 1919 terraced house and its construction represents 21% of the UK's current housing stock. The house has been reconstructed in a fully environmentally controllable chamber, in which climatic conditions can be maintained, varied, repeated and patterns monitored. For the test, the inside temperature of the Energy House was 25°C with an exterior temperature of 5°C.

More thermally efficient than a 44mm traditional timber panelled door.

FACI