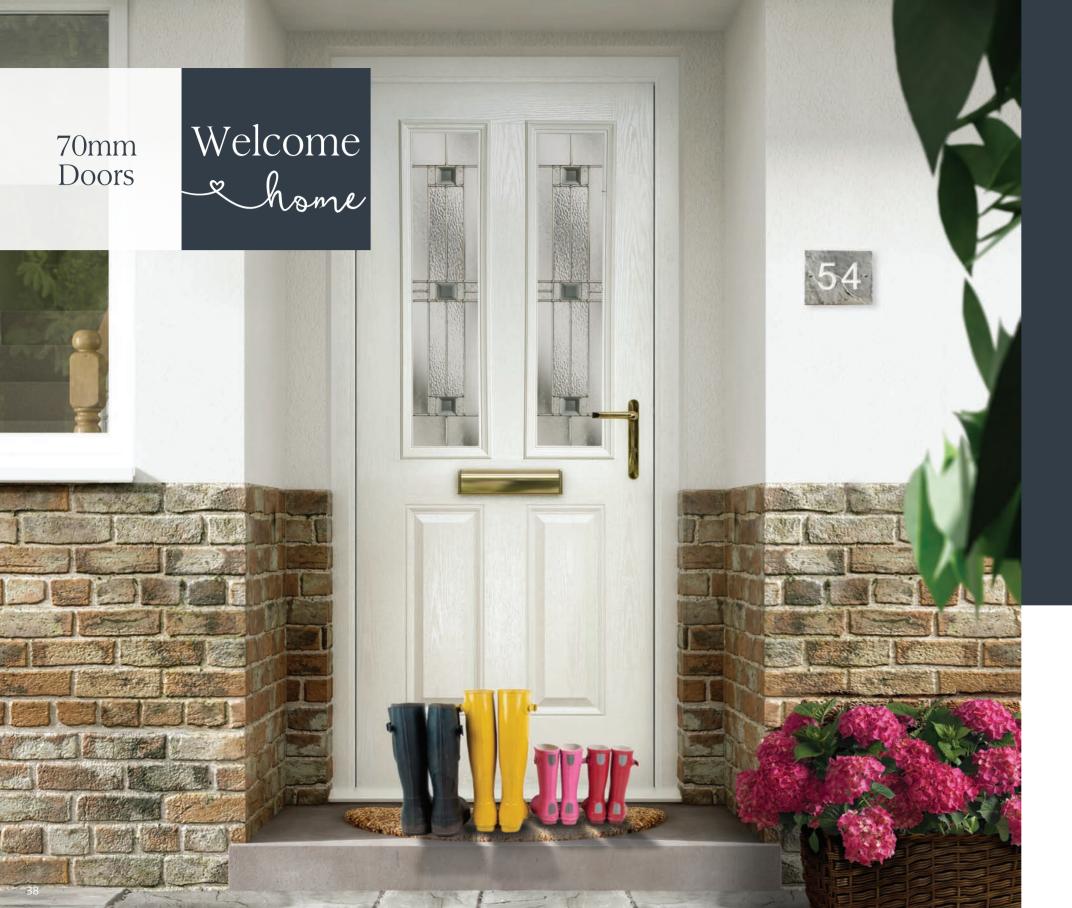

Sometimes it's the little things in life that can give the most satisfaction. The feel of reassurance and quality you get from closing a thicker and heavier door is a perfect example. In addition to all the fantastic benefits of the core range, with our collection of 70mm doors you can enjoy a 25% better thermal efficiency to help the environment and your heating bills. Improved noise reduction also helps your home remain a sanctuary of peace and quiet.

## Leave the outside world behind...

Keep the heat in and the sound out with our elite range of

### 70mm Doors

All the beauty and benefits of our traditional and contemporary doors, but 25% thicker!

X

70MM FLUSH DOORS ARE ONLY AVAILABLE IN WHITE OR BESPOKE COLOURS

Flush

40

m

Kara glazing