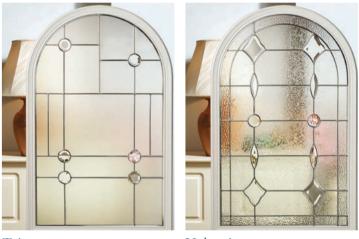

Monza

Sierra

Trieste

It's easy to see why Elegance has been given the name. A simple design with a large, single panel of glass; it is ideal for those who love to let light flood in to their home.

Turn to page 56 for details

Kara Glass with Zinc or Brass Caming. Red/Blue/Green/Grey - Zinc only.

Savana

Valentia

The Classical Half Glazed door is focussed on style and sophistication. A firm favourite with those with an eye for symmetry and a love of classic design.