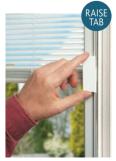

### Enclosed Mini-blinds

An enclosed mini-blind is the perfect solution for controlling light and privacy in your home.

Mini-blinds can be handed left or right and have a simple control mechanism to be raised or tilted with one hand. This system uses a magnetic tab rather than a traditional cord, so is completely safe for use around children.

The mini-blind is enclosed within two panes of glass in the frame so never require painting and are protected from damage and dust. They are a stylish finishing touch to any external door.

Lunna

Monza

Trieste