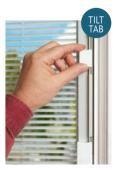

### Enclosed Mini-blinds

An enclosed mini-blind is the perfect solution for controlling light and privacy in your home.

Mini-blinds can be handed left or right and have a simple control mechanism to be raised or tilted with one hand. This system uses a magnetic tab rather than a traditional cord, so is completely safe for use around children.

The mini-blind is enclosed within two panes of glass in the frame so never require painting and are protected from damage and dust. They are a stylish finishing touch to any external door.

Lunna

Monza

Trieste