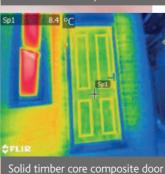

### **ENERGY** RATING

Doors were tested at the University of Salford's Energy House. This represents a typical Salford 1919 terraced house and its construction represents 21% of the UK's current housing stock. The house has been reconstructed in a fully environmentally controllable chamber, in which climatic conditions can be maintained, varied, repeated and patterns monitored. For the test, the inside temperature of the Energy House was 25°C with an exterior temperature of 5°C.

Throughout our brochure you'll have seen that most doors display an energy rating. These are your guide to the most energy efficient products, with 'A' delivering the highest performance levels.

> More thermally efficient than a 48mm solid timber core composite door.