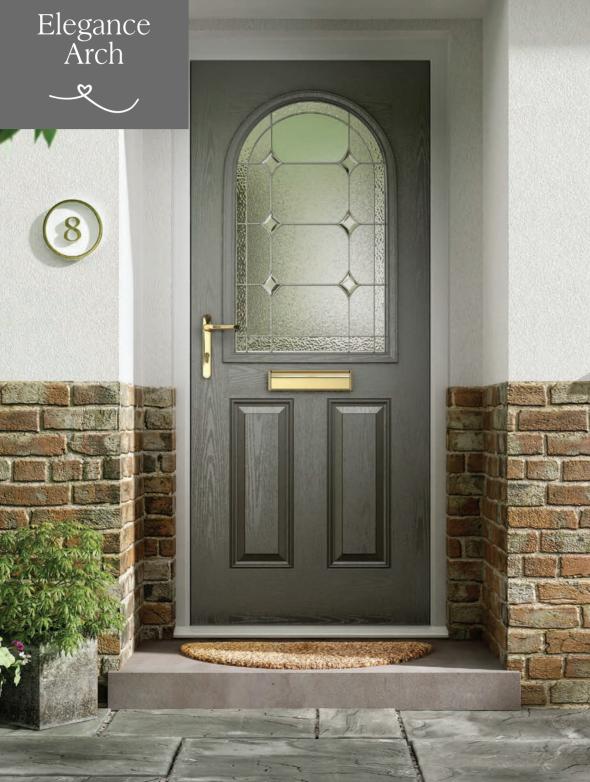

Scotia Zinc or Brass Caming.

Valentia

Elegance Arch lets light flood into your home whilst giving a softer feel from the stylish curved design. A large, single glazed panel highlights the delicate intricacies of the glass within.

Turn to page 56 for details

Andorra Zinc or Brass Caming.

Aspen

Monza

Scotia Zinc or Brass Caming.

Sierra

Edwardian

Palma

Trieste

Kara Glass with Zinc or Brass Caming. Red/Blue/Green/Grey - Zinc only.

Savana

Valentia