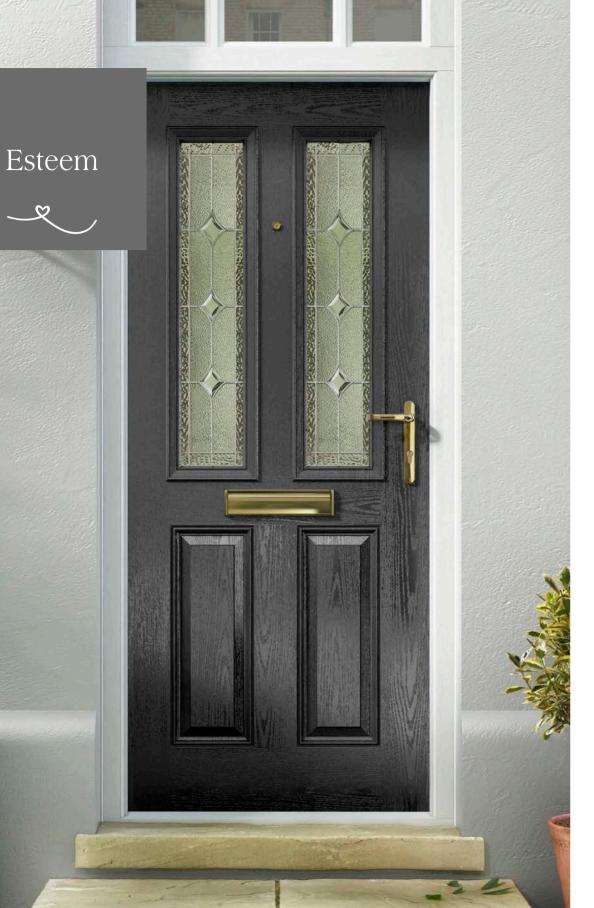

# $\underline{S}$

Esteem is one of our most popular designs for very obvious reasons. The two glass panels are a stunning feature that will make you proud to come home. Other designs available include Esteem Arch and Esteem Eyebrow...

Esteem Arch

Esteem Eyebrow