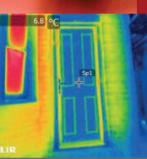

### **ENERGY** RATING

Doors were tested at the University of Salford's Energy House. This represents a typical Salford 1919 terraced house and its construction represents 21% of the UK's current housing stock. The house has been reconstructed in a fully environmentally controllable chamber, in which climatic conditions can be maintained, varied, repeated and patterns monitored. For the test, the inside temperature of the Energy House was 25°C with an exterior temperature of 5°C.

The rising cost of energy bills and the impact on the environment means we all want to keep our consumption to a minimum. One of the best ways to achieve this is to choose thermally efficient products which keep warmth in and cold out, saving money and

Throughout our brochure you'll have seen that most doors display an energy rating. These are your guide to the most energy efficient products, with 'A' delivering the highest performance levels.

> More thermally efficient than a 48mm solid timber core composite door.