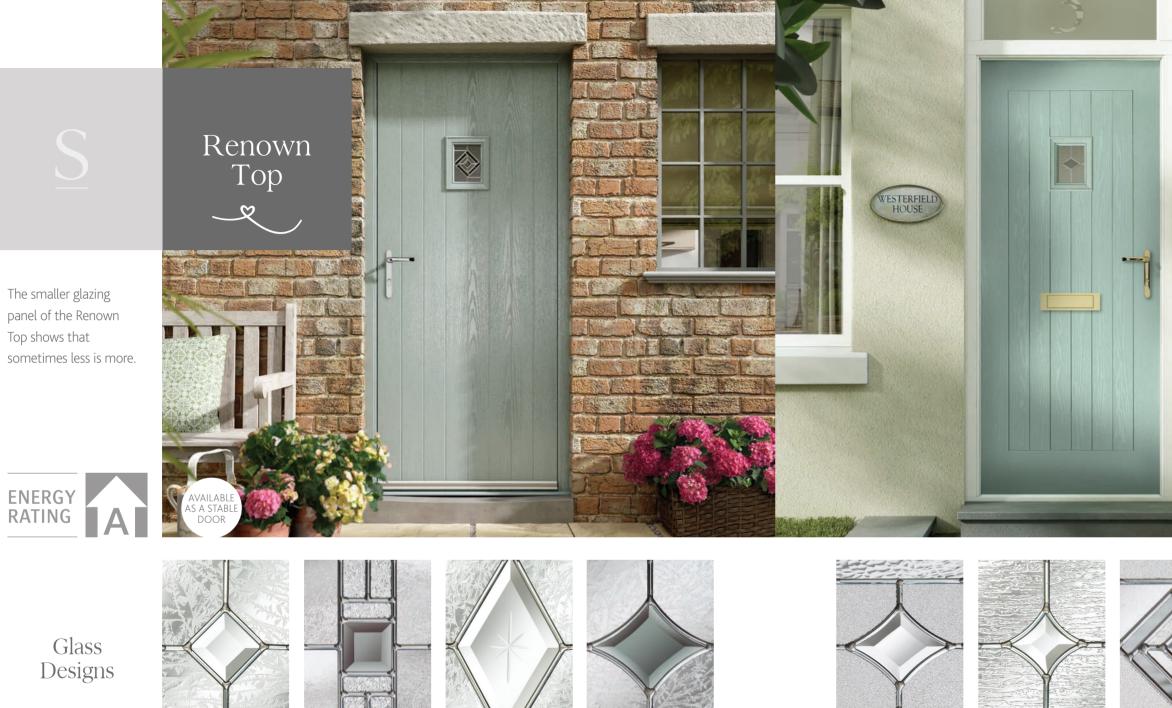

## Rustic Renown Top

\_ع

New and exclusive door

design

The Rustic Renown Top adds elegant detailing to a classically finished door.

> Choose your door in the colour you love!

Turn to page 56 to see the complete Rustic Renown standard colour range.

Trieste

Glass Designs