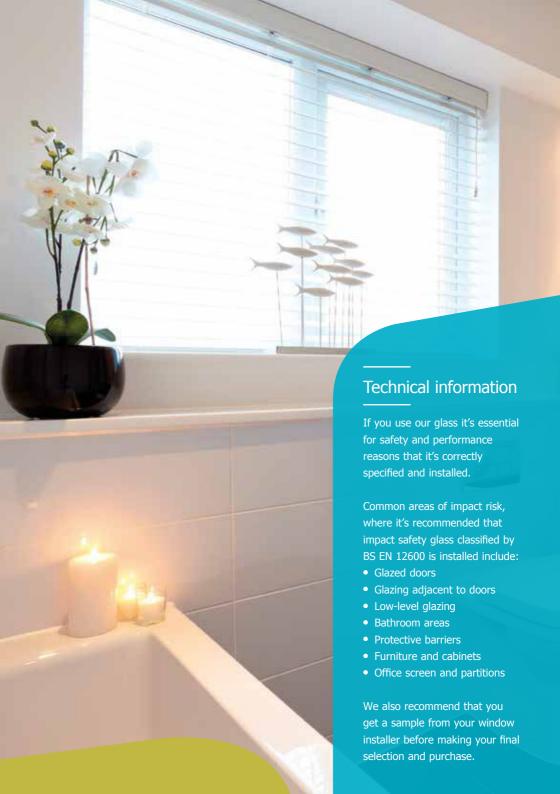

# Five levels of privacy

Privacy Level 1

- Pilkington Texture Glass and the Pilkington Oriel Collection offers privacy and style throughout the home
- Five levels of privacy are available, graded from 1 (least obscuration) to 5 (greatest obscuration)
- There are 13 original patterns in the main Pilkington Texture Glass range, including exclusive designs by Oliver Heath of Blustin Heath Design, a regular on the BBC's Home Front and Changing Rooms series
- All are available toughened or laminated for safety and security
- All are suitable for double glazing
- The range is widely available from your local glass merchant or glazier