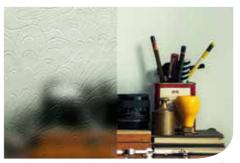

# Five levels of privacy

Privacy Level 1

- Pilkington Texture Glass and the Pilkington Oriel Collection offers privacy and style throughout the home
- Five levels of privacy are available, graded from 1 (least obscuration) to 5 (greatest obscuration)
- There are 13 original patterns in the main Pilkington Texture Glass range, including exclusive designs by Oliver Heath of Blustin Heath Design, a regular on the BBC's Home Front and Changing Rooms series
- All are available toughened or laminated for safety and security
- All are suitable for double glazing
- The range is widely available from your local glass merchant or glazier