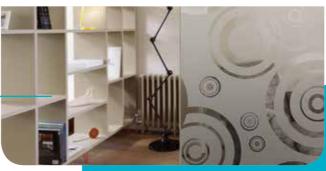

## **Saturn**<sup>™</sup> Privacy Level 3

For a diagonal effect where the large circle runs from top left to bottom right the maximum height is 2140 mm. For a diagonal effect where the large circle runs bottom left to top right the maximum height is 1320 mm. Orientation **must** be specified on order.