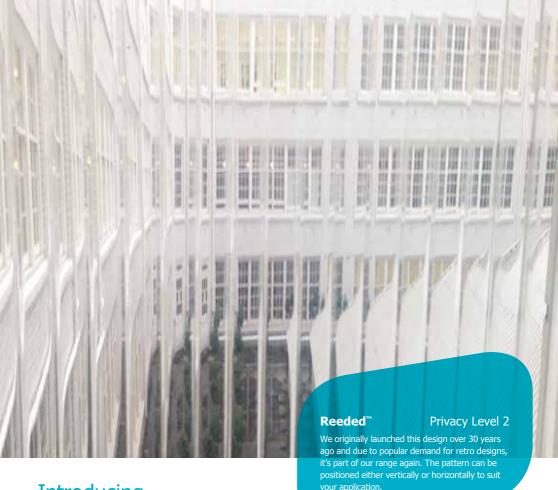

#### **Linear**™ Privacy Level 2

This design can be supplied in a horizontal or vertical direction. Orientation must be specified on order. For a horizontal effect the maximum height is restricted to 1320 mm due to manufacture orientation. If a vertical effect is required then the maximum height is limited to 2140 mm.